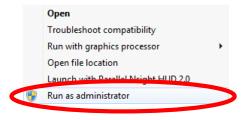

### 7. Why NovaStudio2012 does not run in the OSs of Microsoft Vista / Windows 7?

NovaStudio2012 needs to be run as administrator in these two OS. Right-click NovaStudio.exe or its shortcut and select **Run As Administrator**, as shown in Fig.1.3.

Fig.1.3 run as administor