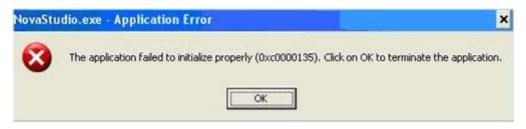

### 6. Why NovaStudio2012 does not run?

Please make sure that Microsoft.NET Framework 2.0 has been installed in the computer if the error message in Fig.1.2 shows up when running NovaStudio2012. Microsoft.NET Framework 2.0 is required for running NovaStudio2012.

Fig.1.2 error message