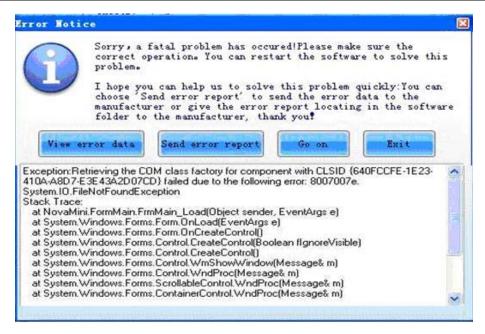

### 9. Error message as below is shown when running NovaStudio2012.

Phone: NovaStar (Xi'an) 86-29-84507048 NovaStar (Shenzhen) 86-755-33592492 Website: <a href="https://www.novastar-led.com">www.novastar-led.com</a> 2

Fig.1.4 error message

Please contact us for technique support. And please click Send Error Report if internet is available for the computer. If internet is not available, please click View Error Data and copy all the data to a .txt file.