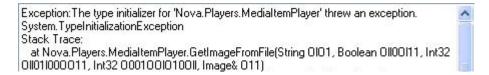

# 3. NovaStudio2012 launch error due to the language support of the operation system.

If the path of the NovaStudio2012.exe contains characters that are not belonged to the default language of the operation system, it may not be able to launch. Messages as follow may be shown.

To solve this problem, please change the path and run again.

Fig.1.1 error message